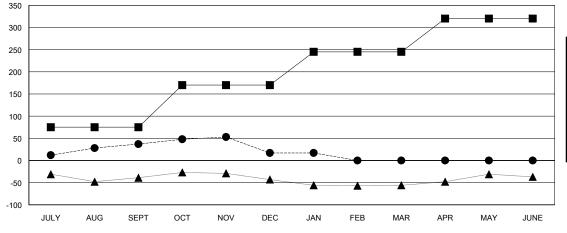

## GOALS AND ACTUAL MEMBERS CUMULATIVE

| -■- MEMBER GROWTH NET GOAL        |  |
|-----------------------------------|--|
| - ● - MEMBER GROWTH ACTUAL        |  |
| - ▲ - LAST YEAR MEMBERSHIP ACTUAL |  |
|                                   |  |
|                                   |  |
|                                   |  |