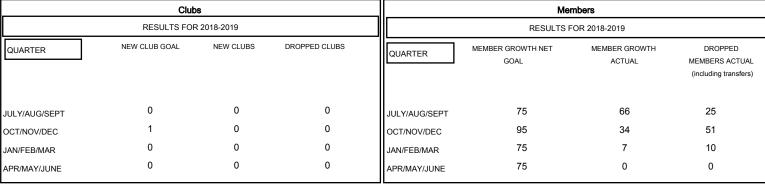

## MONTHLY MEMBERSHIP PROGRESS REPORT

District 21 C

Results as of: 01/31/2019

## WILLIAM PHILLIPI **LOCATION ARIZONA GMT CA** Clubs Members



## GOALS AND ACTUAL NEW CLUBS CUMULATIVE



## GOALS AND ACTUAL MEMBERS CUMULATIVE



| -■- MEMBER GROWTH NET GOAL        |  |
|-----------------------------------|--|
| - ● - MEMBER GROWTH ACTUAL        |  |
| - ▲ - LAST YEAR MEMBERSHIP ACTUAL |  |
|                                   |  |
|                                   |  |
|                                   |  |

669 (57.52%) 494 (42.48%)

| DROPPED CLUBS: 0 |    |
|------------------|----|
| DROPPED MEMBERS  |    |
| DECEASED         | 12 |
| CLUB CANCELLED   | 0  |
| OTHER            | 74 |
| TOTAL            | 86 |

| 20 CLUBS OF 42 ADDED 1 OR MORE | GENDER DISTRIBUTION |                          |
|--------------------------------|---------------------|--------------------------|
| NEW MEMBERS                    | MALE